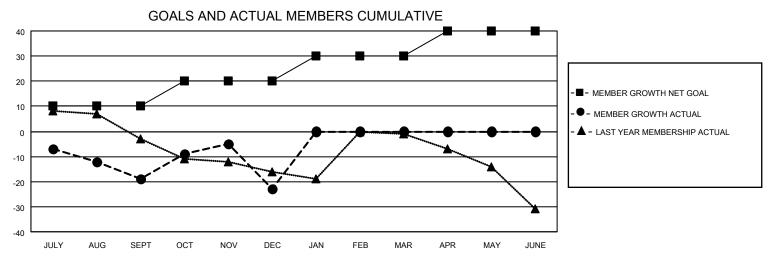

## District 27 A2

| Clubs         |               |             |               | Members               |                        |                         |                                                    |  |
|---------------|---------------|-------------|---------------|-----------------------|------------------------|-------------------------|----------------------------------------------------|--|
|               | RESULTS FOR   | R 2020-2021 |               | RESULTS FOR 2020-2021 |                        |                         |                                                    |  |
| QUARTER       | NEW CLUB GOAL | NEW CLUBS   | DROPPED CLUBS | QUARTER MEME          | BER GROWTH NET<br>GOAL | MEMBER GROWTH<br>ACTUAL | DROPPED<br>MEMBERS ACTUAL<br>(including transfers) |  |
| JULY/AUG/SEPT | 0             | 0           | 0             | JULY/AUG/SEPT         | 10                     | 17                      | 35                                                 |  |
| OCT/NOV/DEC   | 0             | 0           | 0             | OCT/NOV/DEC           | 10                     | 38                      | 42                                                 |  |
| JAN/FEB/MAR   | 0             | 0           | 0             | JAN/FEB/MAR           | 10                     | 0                       | 0                                                  |  |
| APR/MAY/JUNE  | 0             | 0           | 0             | APR/MAY/JUNE          | 10                     | 0                       | 0                                                  |  |